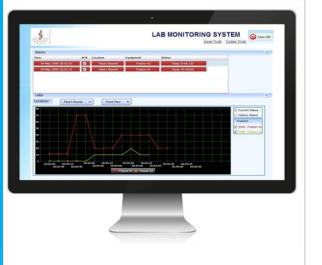

### **Remote Parameter Monitoring**

### **The Client**

A premier research institute devoted to research in Molecular Biology and Biotechnology and a major provider of laboratory/ infrastructure services to other research institutions.

### **About the Project**

The client wanted to develop a solution to track and monitor temperature variations in remote freezer units under laboratory conditions. Experion developed ASP.Net based solution which displays data across freezer units, sent from transmitter devices using Zigbee wireless protocol.

### **Key Features/ Benefits**

- Automatic logging of temperature across freezer units at pre-set time intervals
- Graphical plotting of temperature to visually track variations
- Automatic alerts for variations exceeding configured range
- Generation of reports to track temperature variations over selected date/ time range
- Accurate maintenance temperature history for future reference